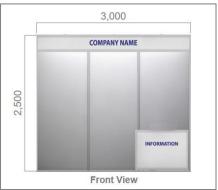

# 전시 정보

대회 기간 중 유관 기관 및 기업이 참여하는 산업 전시회가 진행됩니다. 기본 부스는 3m X 2m이며, 6m<sup>2</sup>의 배수로 신청 가능합니다. 이번 전시회는 대회 등록자에게 개방되어, 참여 기관/기업의 홍보 효과 및 시장 확장을 위한 최적의 플랫폼이 될 것입니다.

| 장 소   | 평창 알펜시아리조트 1층 로비   |
|-------|--------------------|
| 기 간   | 2022년 8월 17일 — 19일 |
| 참 가 비 | 2,200,000원/부스      |

### [부스 정보]

#### 가로 3m X 세로 2m X 높이 2.5m (알루미늄 시스템 부스)

| 간 판 | 상호 간판 (회사명)    |
|-----|----------------|
| 가 구 | 안내책상 1개, 의자 1개 |
| 전 기 | 220V 콘센트 2개    |