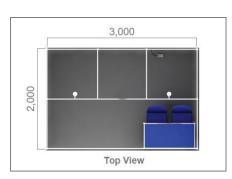

# 전시 정보

대회 기간 중 유관 기관 및 기업이 참여하는 산업 전시회가 진행됩니다. 기본 부스는 3m X 2m이며, 6m<sup>2</sup>의 배수로 신청 가능합니다. 이번 전시회는 대회 등록자에게 개방되어, 참여 기관/기업의 홍보 효과 및 시장 확장을 위한 최적의 플랫폼이 될 것입니다.

| 장 소   | 평창 알펜시아리조트 1층 로비   |
|-------|--------------------|
| 기 간   | 2022년 8월 17일 — 19일 |
| 참 가 비 | 2,200,000원/부스      |

### [부스 정보]

#### 가로 3m X 세로 2m X 높이 2.5m (알루미늄 시스템 부스)

| 간 판 | 상호 간판 (회사명)    |
|-----|----------------|
| 가 구 | 안내책상 1개, 의자 1개 |
| 전 기 | 220V 콘센트 2개    |