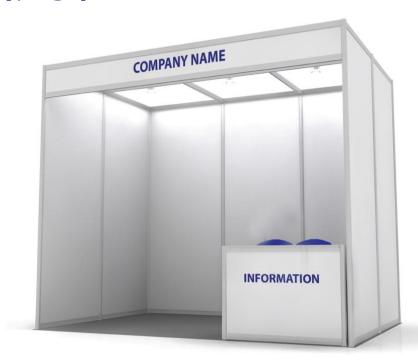

# 전시 정보

대회 기간 중 유관 기관 및 기업이 참여하는 산업 전시회가 진행됩니다. 기본 부스는 3m X 2m이며, 6m<sup>2</sup>의 배수로 신청 가능합니다. 이번 전시회는 대회 등록자에게 개방되어, 참여 기관/기업의 홍보 효과 및 시장 확장을 위한 최적의 플랫폼이 될 것입니다.

| 장 소   | 평창 알펜시아리조트 1층 로비   |
|-------|--------------------|
| 기 간   | 2022년 8월 17일 — 19일 |
| 참 가 비 | 2,200,000원/부스      |

### [부스 정보]

#### 가로 3m X 세로 2m X 높이 2.5m (알루미늄 시스템 부스)

| 간 판 | 상호 간판 (회사명)    |
|-----|----------------|
| 가 구 | 안내책상 1개, 의자 1개 |
| 전 기 | 220V 콘센트 2개    |